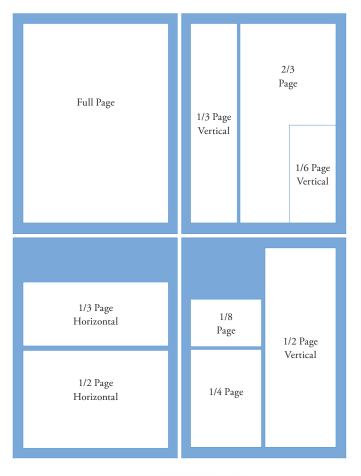

#### **AD SIZES**

| MAGA | 7INF        | SIZE |
|------|-------------|------|
| MAUA | $L_{1111}L$ | SIZE |

TRIM SIZE: 8.125" x 10.875"

Bleed Size: 8.375" x 11.125" (live area 7.125" x 9.85")

| AD SIZES                         | Non-Bleed       | Bleed                                            |
|----------------------------------|-----------------|--------------------------------------------------|
| Full page<br>(Ad or Advertorial) | 7.175" x 9.85"  | 8.375" x 11.125"<br>(Live Area: 7.125" x 10.25") |
| 2/3 Page                         | 4.725" x 9.85"  | 5.6" x 11.125"<br>(Live Area: 4.5" x 10.25")     |
| 1/2 Horizontal                   | 7.175" x 4.825" | 8.375" x 5.485"<br>(Live Area: 7.125" x 4.575")* |
| 1/2 Vertical                     | 3.5" x 9.85"    | 4.2" x 11.125" (Live Area: 3.375" x 10.25")      |
| 1/3 Horizontal                   | 7.175" x 3"     | 8.375" x 3.76"<br>(Live Area: 7.125" x 3.125")*  |
| 1/3 Vertical                     | 2.85" x 9.85"   | 3.575" x 11.125"<br>(Live Area: 3.325" x 10.25") |
| 1/4 Page                         | 3.5" x 4.825"   |                                                  |
| 1/6 Vertical                     | 2.275" x 4.825" |                                                  |
| 1/8 Page                         | 3.5" x 2.35"    |                                                  |

 $<sup>^*1/2</sup>$  and 1/3 page horizontal bleed ads will run at the bottom of the page and only bleed on the sides and bottom of ad. Live area for these ads begins at the top of the ad.

For information call our Multimedia Sales Representatives